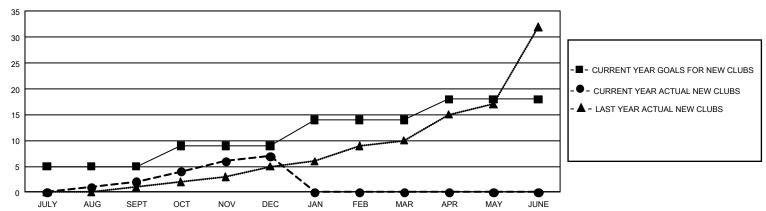

## GOALS AND ACTUAL NEW CLUBS CUMULATIVE

## GMT Constitutional Area 3, Group E

**GMT**: OPEN

REPORT DOES NOT INCLUDE CLUBS IN UNDISTRICTED AREAS.

| Clubs                 |               |           |               | Members               |                        |                         |                                                    |  |
|-----------------------|---------------|-----------|---------------|-----------------------|------------------------|-------------------------|----------------------------------------------------|--|
| RESULTS FOR 2019-2020 |               |           |               | RESULTS FOR 2019-2020 |                        |                         |                                                    |  |
| QUARTER               | NEW CLUB GOAL | NEW CLUBS | DROPPED CLUBS | QUARTER MEM           | BER GROWTH NET<br>GOAL | MEMBER GROWTH<br>ACTUAL | DROPPED<br>MEMBERS ACTUAL<br>(including transfers) |  |
| JULY/AUG/SEPT         | 15            | 2         | 4             | JULY/AUG/SEPT         | 588                    | 307                     | 304                                                |  |
| OCT/NOV/DEC           | 12            | 5         | 10            | OCT/NOV/DEC           | 564                    | 272                     | 701                                                |  |
| JAN/FEB/MAR           | 15            | 0         | 0             | JAN/FEB/MAR           | 516                    | 0                       | 0                                                  |  |
| APR/MAY/JUNE          | 12            | 0         | 0             | APR/MAY/JUNE          | 756                    | 0                       | 0                                                  |  |