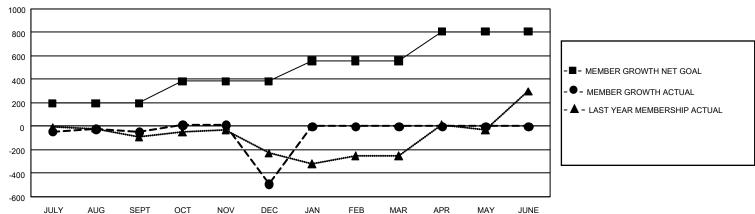

## GOALS AND ACTUAL MEMBERS CUMULATIVE

| DROPPED CLUBS: 14            |       | 119 CLUBS OF 332 ADDED 1 OR MORE<br>NEW MEMBERS | GENDER DISTRIBUTION  MALE 3,775 (47.59%) |                |       |
|------------------------------|-------|-------------------------------------------------|------------------------------------------|----------------|-------|
| DROPPED MEMBERS              |       |                                                 | FEMALE                                   | 4,158 (52.41%) |       |
| DECEASED                     | 37    | CLICK HERE FOR CUMULATIVE                       | TOTAL FAMILY UNIT MEMBERS                |                | 2,429 |
| CLUB CANCELLED 275 OTHER 690 |       | MEMBERSHIP DATA                                 | FAMILY MEMBERS PAYING HALF DUES          |                | 1,378 |
| TOTAL                        | 1,002 |                                                 |                                          |                |       |

## GMT Constitutional Area 3, Group E

**GMT**: OPEN

REPORT DOES NOT INCLUDE CLUBS IN UNDISTRICTED AREAS.

| Clubs                 |               |           |               | Members               |                        |                         |                                                    |  |
|-----------------------|---------------|-----------|---------------|-----------------------|------------------------|-------------------------|----------------------------------------------------|--|
| RESULTS FOR 2019-2020 |               |           |               | RESULTS FOR 2019-2020 |                        |                         |                                                    |  |
| QUARTER               | NEW CLUB GOAL | NEW CLUBS | DROPPED CLUBS | QUARTER MEM           | BER GROWTH NET<br>GOAL | MEMBER GROWTH<br>ACTUAL | DROPPED<br>MEMBERS ACTUAL<br>(including transfers) |  |
| JULY/AUG/SEPT         | 15            | 2         | 4             | JULY/AUG/SEPT         | 588                    | 307                     | 304                                                |  |
| OCT/NOV/DEC           | 12            | 5         | 10            | OCT/NOV/DEC           | 564                    | 272                     | 701                                                |  |
| JAN/FEB/MAR           | 15            | 0         | 0             | JAN/FEB/MAR           | 516                    | 0                       | 0                                                  |  |
| APR/MAY/JUNE          | 12            | 0         | 0             | APR/MAY/JUNE          | 756                    | 0                       | 0                                                  |  |